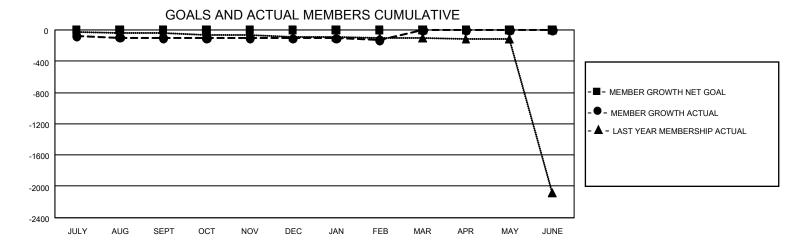

## GMT Constitutional Area 5 - C, Group B

**GMT**: OPEN

REPORT DOES NOT INCLUDE CLUBS IN UNDISTRICTED AREAS.

| Clubs         |               |             |               | Members               |                        |                         |                                                    |  |
|---------------|---------------|-------------|---------------|-----------------------|------------------------|-------------------------|----------------------------------------------------|--|
|               | RESULTS FOR   | R 2019-2020 |               | RESULTS FOR 2019-2020 |                        |                         |                                                    |  |
| QUARTER       | NEW CLUB GOAL | NEW CLUBS   | DROPPED CLUBS | QUARTER MEM           | BER GROWTH NET<br>GOAL | MEMBER GROWTH<br>ACTUAL | DROPPED<br>MEMBERS ACTUAL<br>(including transfers) |  |
| JULY/AUG/SEPT | 0             | 0           | 27            | JULY/AUG/SEPT         | 0                      | 91                      | 160                                                |  |
| OCT/NOV/DEC   | 0             | 0           | 1             | OCT/NOV/DEC           | 0                      | 5                       | 6                                                  |  |
| JAN/FEB/MAR   | 0             | 0           | 0             | JAN/FEB/MAR           | 0                      | 23                      | 25                                                 |  |
| APR/MAY/JUNE  | 0             | 0           | 0             | APR/MAY/JUNE          | 0                      | 0                       | 0                                                  |  |

## GOALS AND ACTUAL NEW CLUBS CUMULATIVE

| DROPPED CLUBS: 28 |     | 42 CLUBS OF 370 ADDED 1 OR MORE<br>NEW MEMBERS | GENDER DISTRIBUTION             |                |     |
|-------------------|-----|------------------------------------------------|---------------------------------|----------------|-----|
|                   |     | NEW MEMBERO                                    | MALE 4,872 (61.78%              |                |     |
|                   |     |                                                | FEMALE                          | 3,014 (38.22%) |     |
| DROPPED MEMBERS   |     |                                                |                                 |                |     |
| DECEASED          | 1   | CLICK HERE FOR CUMULATIVE                      | TOTAL FAMILY UNIT MEMBERS       |                | 453 |
| CLUB CANCELLED 16 |     | MEMBERSHIP DATA                                |                                 |                |     |
| OTHER             | 174 |                                                | FAMILY MEMBERS PAYING HALF DUES |                | 237 |
| TOTAL             | 191 |                                                |                                 |                |     |